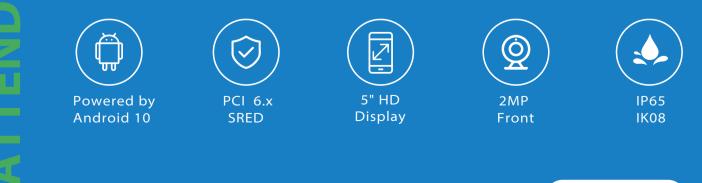

## **SPECIFICATIONS**

| 00          | Operating System        | PayDroid Powered by Android 10                                                                                                                                                                                                                                                                             |
|-------------|-------------------------|------------------------------------------------------------------------------------------------------------------------------------------------------------------------------------------------------------------------------------------------------------------------------------------------------------|
| ٢           | Processor               | Quad-core ARM Cortex-A53 1.6GHz                                                                                                                                                                                                                                                                            |
|             | Memory                  | 32GB Flash + 4GB LPDDR4 RAM                                                                                                                                                                                                                                                                                |
|             | Card Readers            | Chip & PIN   NFC Contactless   Magnetic Stripe                                                                                                                                                                                                                                                             |
| Ô           | Cameras                 | 5MP Front-Facing                                                                                                                                                                                                                                                                                           |
| <u>[</u> ]] | QR Scanner              | 2MP   Reads 1D & 2D Codes                                                                                                                                                                                                                                                                                  |
|             | Display                 | 5" TFT 1280 x 720, IPS                                                                                                                                                                                                                                                                                     |
| ((†))       | Comms<br>Configurations | 4G + Ethernet + Wi-Fi <sup>®</sup> (dual band) + <b>Bluetooth<sup>®</sup> 5.0</b>                                                                                                                                                                                                                          |
| Ĵ           | Power                   | 7V - 48V DC via MDB slave or RS232 or Digital I/O<br>19V - 30V AC via EXE MEI cable<br>24V DC via JVMA                                                                                                                                                                                                     |
| SAM         | SIM / SAM               | 1 SIM   2 SAM                                                                                                                                                                                                                                                                                              |
| Ē           | Keys / Buttons          | Reset Key<br>Download mode key                                                                                                                                                                                                                                                                             |
| ふシ          | Audio                   | 1 Speaker                                                                                                                                                                                                                                                                                                  |
|             | Ports                   | 1 SIM   2 RS232   1 USB Host   1 USB OTG   1 LAN   1 MDB Slave  <br>1 HDMI 1 Digital I/Os   1 Mic & Speaker   1 MDB Master &<br>Executive                                                                                                                                                                  |
| [D]         | Physical                | 105mm x 146mm x 47mm<br>EVA compliant                                                                                                                                                                                                                                                                      |
| Č           | Environmental           | -20°C ~ 70°C (-4°F ~ 158°F) Operating Temperature<br>-30°C ~ 70°C (-22°F ~ 158°F) Storage Temperature<br>5% ~ 95% Relative Humidity, Non-Condensing                                                                                                                                                        |
| ලා          | Accessories             | Mounting Fixture<br>External Antenna (optional)                                                                                                                                                                                                                                                            |
| $\bigcirc$  | Certifications          | PCI PTS 6.x SRED   EMV L1 & L2   EMV Contactless L1   Visa payWave  <br>Mastercard contactless   UPI qUICS   American Expresspay   Discover D-PAS  <br>JCB J/Speedy   Interac Flash   Mastercard TQM   Common.SECC UKCC   CE  <br>RoHs   UL   IC   FCC   UKCC   Felica   VCCI   Telec   ATEX   IP65   IK08 |