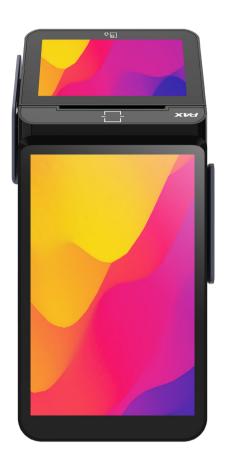

# A8700

# A Secure and Smart POS Solution for your Business

# **Enhanced Customer Engagement**

Improved client interactions and efficient two-way communications are made possible by two user-friendly touch screens.

#### **Displays**