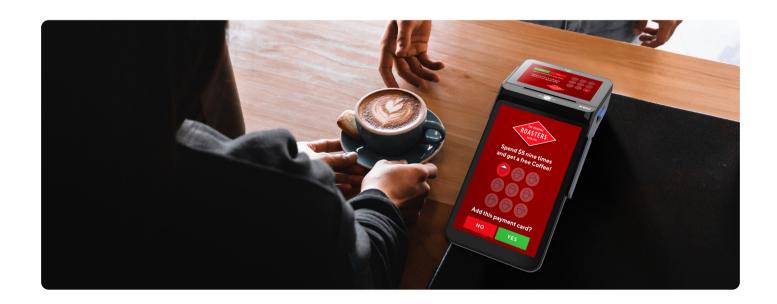

# **Enhanced Customer Engagement**

Improved client interactions and efficient two-way communications are made possible by two user-friendly touch screens.