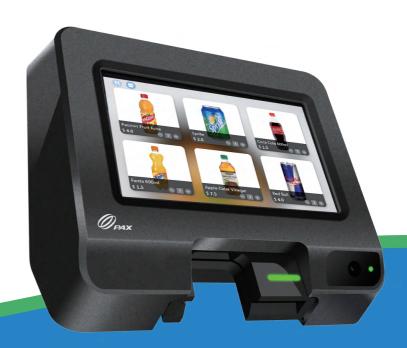

## IN 20 AVANT-GARDE Unattended All-in-one

Transportation

Self-Service

## **SPECIFICATIONS**

| 00                                | Operating System        | Prolin                                                                                                                                                                                                                                                           |
|-----------------------------------|-------------------------|------------------------------------------------------------------------------------------------------------------------------------------------------------------------------------------------------------------------------------------------------------------|
|                                   | Processor               | Cortex A7                                                                                                                                                                                                                                                        |
|                                   | Memory                  | 128MB Flash + 256MB DDR RAM                                                                                                                                                                                                                                      |
|                                   | Card Readers            | Hybrid Chip & PIN + Magnetic Stripe + NFC Contactless                                                                                                                                                                                                            |
| <b>©</b>                          | Cameras                 | 0.3MP Front-Facing                                                                                                                                                                                                                                               |
|                                   | Display                 | 4.3" TFT WQVGA 480 x 272 Pixels                                                                                                                                                                                                                                  |
| (( <sub>¶</sub> ))                | Comms<br>Configurations | Wi-Fi® 2.4GHz + <b>Bluetooth®</b> + Ethernet                                                                                                                                                                                                                     |
| SAM                               | SIM / SAM               | 3 SAM                                                                                                                                                                                                                                                            |
| <b>(</b> \(\))                    | Audio                   | 1 Speaker   1 Buzzer                                                                                                                                                                                                                                             |
|                                   | Ports                   | 1 USB Device   1 RS232   1 MDB   1 LAN                                                                                                                                                                                                                           |
|                                   | Power                   | 5V DC, 2A (via USB)   9V-45V DC (via MDB)                                                                                                                                                                                                                        |
|                                   | Physical                | 140 x 122 x 73mm                                                                                                                                                                                                                                                 |
| Ĝ                                 | Environmental           | -20°C ~ 70°C (-4°F ~ 158°F) Operating Temperature<br>-30°C ~ 70°C (-22°F ~ 158°F) Storage Temperature<br>5% ~ 95% Relative Humidity, Non-Condensing                                                                                                              |
| <b>(3)</b>                        | Accessories             | CM20 Advanced Comms Box                                                                                                                                                                                                                                          |
| $\bigcirc$                        | Certifications          | PCI PTS 6.x SRED   EMV L1 & L2   EMV Contactless L1   Visa payWave   Mastercard contactless   UPI qUICS   Amex Expresspay   Discover D-PAS   JCB J/Speedy   Interac Flash   Mastercard TQM   Common.SECC UKCC   CE   ROHs   FCC   Anatel   UL   IC   IP54   IK08 |
| CM20 Communication Box (optional) |                         |                                                                                                                                                                                                                                                                  |
|                                   | Ports                   | 1 USB Host   1 USB Device   1 RS232  <br>1 DC Jack in   1 LAN   2 SMA   1 SIM   1 Digital I/Os                                                                                                                                                                   |
| ((p))                             | Communications          | 3G / 4G (optional)   Wi-Fi® 5GHz (optional)                                                                                                                                                                                                                      |