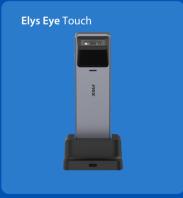

# Elys Eye Touch

#### Simply Magical

Elys Eye is born to impress you with just a click to connect to the Elys Station. You can use the back camera to scan, shoot or film any items and have their information automatically appear on your Elys Station.

#### Flexible Connectivity

Sync and share on the go, Elys Eye is always connected through Wi-Fi® and **Bluetooth**®, facilitating in-store communication and operation.

Optional Version: Find the version that satisfies your requirements.