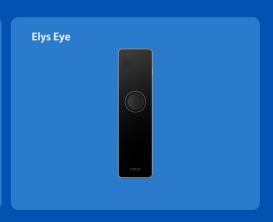

#### Flexible Connectivity

Sync and share on the go, Elys Eye is always connected through Wi-Fi® and **Bluetooth**®, facilitating in-store communication and operation.

Optional Version: Find the version that satisfies your requirements.

Elys Eye

| Specifications | Elys Eye Touch                   | Elys Eye                 |
|----------------|----------------------------------|--------------------------|
| i os           |                                  | Runthos                  |
| CPU            | Cortex A7 1.0GHz                 | 204MHz                   |
| Storage        | 128M Flash+128M SRAM             | 8M Flash+1M SRAM         |
| Display        | 1.54 " 240 x240 TFT Touch Screen |                          |
| © Camera       | 2MP Camera                       | 0.3MP Camera             |
| ((p)) Comms    | Wi-Fi® & Bluetooth® 5.0          | Bluetooth® 4.2           |
| Button         | Power Key   Function Key         | Power Key   Function Key |
| Ports          | Type C x 1   Pogo pin x 6        | Type C x 1               |
| Audio          | Speaker   Microphone             | Buzzer                   |
| Battery        | 1400mAh                          | 900mAh                   |
| □○<br>△ Base   | Support                          |                          |