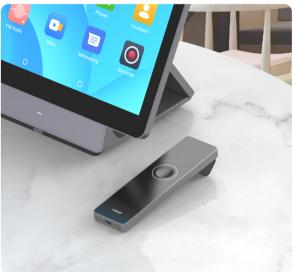

## A Magic Eye That Looks, Listens and Talks

Elys Eye is a magic tool you can carry on the move. It's a powerful unit that combines an advanced camera, HD touch screen, and an inbuilt speaker, functioning as a walkie-talkie for instant communication.

#### Simply Magical

Elys Eye is born to impress you with just a click to connect to the Elys Station. You can use the back camera to scan, shoot or film any items and have their information automatically appear on your Elys Station.

#### Flexible Connectivity

Sync and share on the go, Elys Eye is always connected through Wi-Fi® and **Bluetooth**®, facilitating in-store communication and operation.

Optional Version: Find the version that satisfies your requirements.