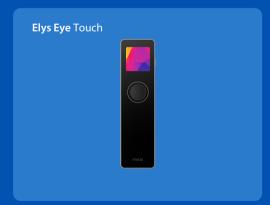

# Elys Eye Touch

## A Magic Eye That Looks, Listens and Talks

Elys Eye is a magic tool you can carry on the move. It's a powerful unit that combines an advanced camera, HD touch screen, and an inbuilt speaker, functioning as a walkie-talkie for instant communication.