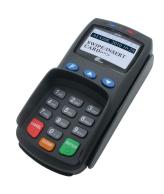

#### **Integrated PIN Pad**

PAX's SP30 fits comfortably into the palm of a hand, offering everything merchants could want in a sleek, stylish payment device, providing unsurpassed security and reliability. The SP30's primary configuration is a terminal connected to a Point-of-Sale (POS) terminal, accepting and processing all modern payment methods, for either countertop (i.e. checkstand), mounted, or hand-over use cases (i.e. drive-through). Alternatively, SP30 can be configured as an accessory PIN pad device that connects to a PAX payment terminal such as the A80. The high-speed processor and large memory support a broad range of payment and value-added applications. The SP30 offers a built-in contactless card reader, a magnetic card reader, and an IC card reader.