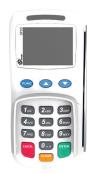

TIONAL<br>N/A<br>N/A      | N/A<br>N/A<br>OPTIONAL |
| Power Supply             | Input: 100~240VAC, 50Hz/60Hz, 0.2A<br>Output: 5VDC, 1A                                                                                                            | •                           | N/A                    |
| Physical                 | L x W x H (inches): 6.7 x 3.2 x 1.8<br>Weight: 12.3 oz                                                                                                            | •                           | •                      |
| Certifications           | PCI PTS 4.x SRED, EMV® L1 & L2, Visa p<br>PayPass, American Express expresspo<br>Interac Flash, JCB J/Speedy UnionPa                                              | ay, Discover                |                        |





SP30 available in white