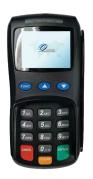

#### **Integrated PIN Pad**

PAX's SP30 fits comfortably into the palm of a hand, offering everything merchants could want in a sleek, stylish payment device, providing unsurpassed security and reliability. The SP30's primary configuration is a terminal connected to a Point-of-Sale (POS) terminal, accepting and processing all modern payment methods, for either countertop (i.e. checkstand), mounted, or hand-over use cases (i.e. drive-through). Alternatively, SP30 can be configured as an accessory PIN pad device that connects to a PAX payment terminal such as the A80. The high-speed processor and large memory support a broad range of payment and value-added applications. The SP30 offers a built-in contactless card reader, a magnetic card reader, and an IC card reader.

### MAIN FEATURES

Optional External power supply 5VDC, 1A

10 numeric & 6 function keys