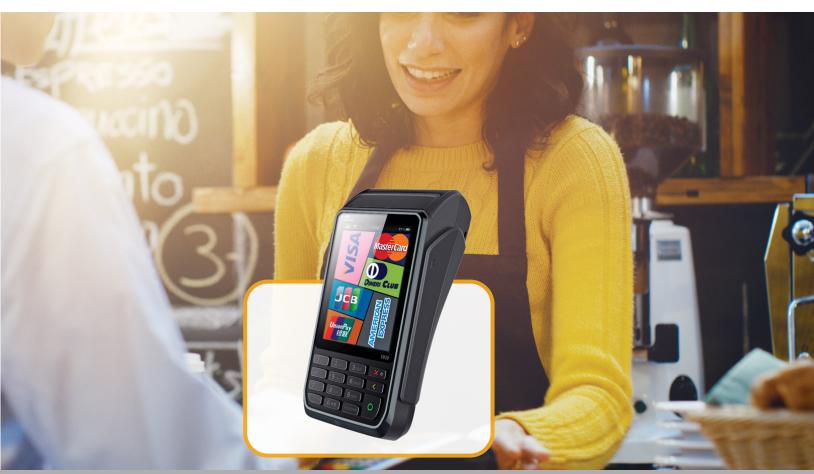

# **S920**

### **Mobile Payment Terminal**

The S920 is a compact mobile point of sale terminal packed with the latest PCI security and state-of-the-art technology. Featuring a high-definition touchscreen and a beautiful back-lit keypad. the pocket-sized S920 is the hospitality & restaurant industry's preferred choice, where portability, usability, and seamless customer interaction are key requirements. Merchants worldwide appreciate the S920's elegant design, superior battery life, and faster transaction times, powered by a high-tech processor, large memory capacity, and embedded contactless technology. The wide range of wireless connectivity options are complemented by a secure Linux-based operating system which facilitates customized development for a rich variety of value-added software applications.