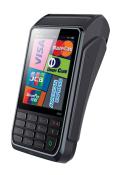

# **S920**

### **Mobile Payment Terminal**

The S920 is a compact mobile point of sale terminal packed with the latest PCI security and state-of-the-art technology. Featuring a high-definition touchscreen and a beautiful back-lit keypad. the pocket-sized S920 is the hospitality & restaurant industry's preferred choice, where portability, usability, and seamless customer interaction are key requirements. Merchants worldwide appreciate the S920's elegant design, superior battery life, and faster transaction times, powered by a high-tech processor, large memory capacity, and embedded contactless technology. The wide range of wireless connectivity options are complemented by a secure Linux-based operating system which facilitates customized development for a rich variety of value-added software applications.

#### MAIN FEATURES

**Built-in NFC Contactless** 

3.5" (320 x 240) Capacitive Touchscreen

4.2v/ 3250mAh Rechargeable Li-ion Battery

2.28" Thermal Printer 30 Lines Per Second