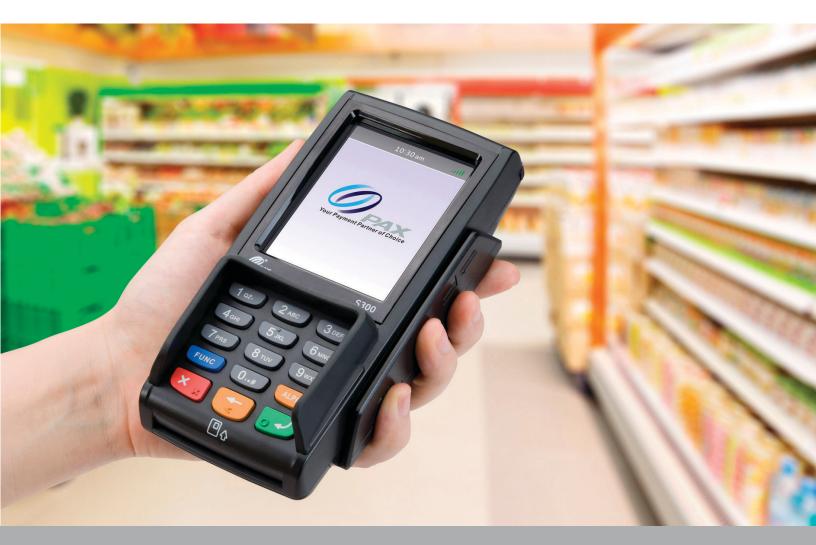

# S300 Integrated Retail PIN Pad

PAX's S300 is the latest integrated retail payment solution for retail merchants who wish to offer high levels of transactional security combined with contactless, e-signature, magnetic stripe and Chip & PIN. With state of the art levels of security design, including PCI PTS 4.x and SRED, the S300 protects and encrypts all transaction information. Featuring a large color touchscreen and loudspeaker, the S300 comes with a 32-bit ARM11 processor and massive amounts of memory.

# **S300**