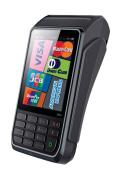

### **Mobile Payment Terminal**

The S920 is a compact mobile point of sale terminal packed with the latest PCI security and state-of-the-art technology. Featuring a high-definition touchscreen and a beautiful back-lit keypad. the pocket-sized S920 is the hospitality & restaurant industry's preferred choice, where portability, usability, and seamless customer interactionare key requirements. Merchants worldwide appreciate the S920's elegant design, superior battery life, and faster transaction times, powered by a high-tech processor, large memory capacity, and embedded contactless technology. The wide range of wireless connectivity options are complemented by a secure Linux-based operating system which facilitates customized development for a rich variety of value-added software applications.