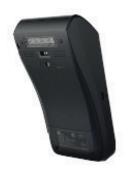

### **Mobile Payment Terminal**

The S920 is a compact mobile point of sale terminal packed with the latest PCI security and state-of-the-art technology. Featuring a high-definition touchscreen and a beautiful back-lit keypad. the pocket-sized S920 is the hospitality & restaurant industry's preferred choice, where portability, usability, and seamless customer interactionare key requirements. Merchants worldwide appreciate the S920's elegant design, superior battery life, and faster transaction times, powered by a high-tech processor, large memory capacity, and embedded contactless technology. The wide range of wireless connectivity options are complemented by a secure Linux-based operating system which facilitates customized development for a rich variety of value-added software applications.