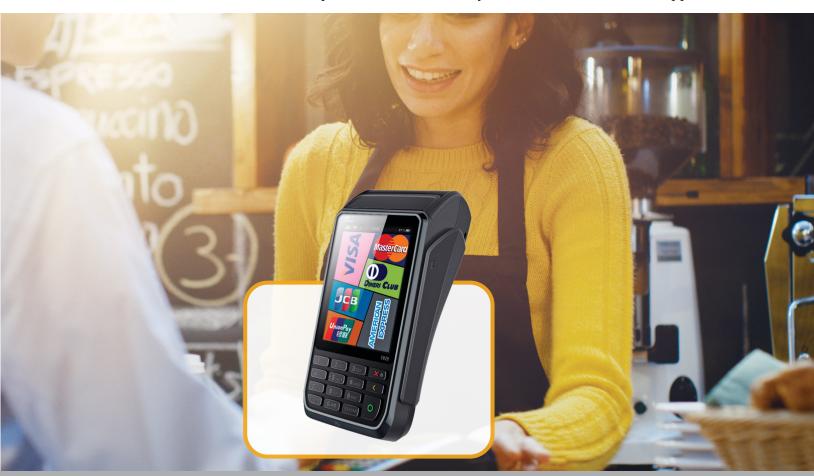

### **Mobile Payment Terminal**

The S920 is a compact mobile point of sale terminal packed with the latest PCI security and state-of-the-art technology. Featuring a high-definition touchscreen and a beautiful back-lit keypad. the pocket-sized S920 is the hospitality & restaurant industry's preferred choice, where portability, usability, and seamless customer interactionare key requirements. Merchants worldwide appreciate the S920's elegant design, superior battery life, and faster transaction times, powered by a high-tech processor, large memory capacity, and embedded contactless technology. The wide range of wireless connectivity options are complemented by a secure Linux-based operating system which facilitates customized development for a rich variety of value-added software applications.

#### MAIN FEATURES

**Built-in NFC Contactless** 

3.5" (320 x 240) Capacitive Touchscreen

3.7V / 2600mAh Rechargeable Li-ion Battery

2.28" Thermal Printer 30 Lines Per Second