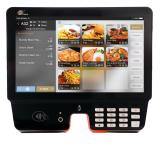

### SPECIFICATIONS

Aries8 Tablet

Aries8 Integrated Plate

Aries8 Tablet installed on POS stand

#### MAIN FEATURES

PAXBiz® Powered By Android™

Fixed mount, customer-facing

8" (1280 x 800) HD IPS LCD touchscreen

Integrated Plate provides communication interfaces to POS

Dedicated Contactless area

Liquid (Spill) Resistant