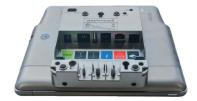

### SPECIFICATIONS

Aries8 Tablet

Aries8 Integrated Plate

Aries8 Tablet installed on POS stand

|    |                       | ADDITIONAL SPECS                                                                                                                             |
|----|-----------------------|----------------------------------------------------------------------------------------------------------------------------------------------|
|    | Memory                | 1GB RAM + 8GB FLASH   Micro-SD (128GB)                                                                                                       |
|    | Processor             | Quad core Cortex A53, 1.4GHz                                                                                                                 |
|    |                       | Hybrid reader: Magnetic Stripe and Smart Card  <br>Dedicated Contactless area                                                                |
| Co | ommunications         | Wi-Fi (Dual Band)   Bluetooth® wireless technology with Bluetooth Low Energy   4G LTE                                                        |
| C  | ommunication<br>Ports | Integrated Plate provides RS232, USB (3),<br>PoweredUSB, Ethernet LAN and power-in cash<br>drawer                                            |
|    | Camera                | 8 MP Front Facing   Auto-zoom   LED light fill                                                                                               |
|    | Audio                 | Microphone   Speaker   Audio-jack                                                                                                            |
|    | Physical              | L x W x H (in): 8.11 x 6.73 x 0.63                                                                                                           |
|    | Certifications        | PCI PTS 5.x (PED & Unattended), SRED   EMV®<br>L1 & L2   EMV Contactless L1   Visa payWave  <br>Mastercard Contactless   American ExpressPay |