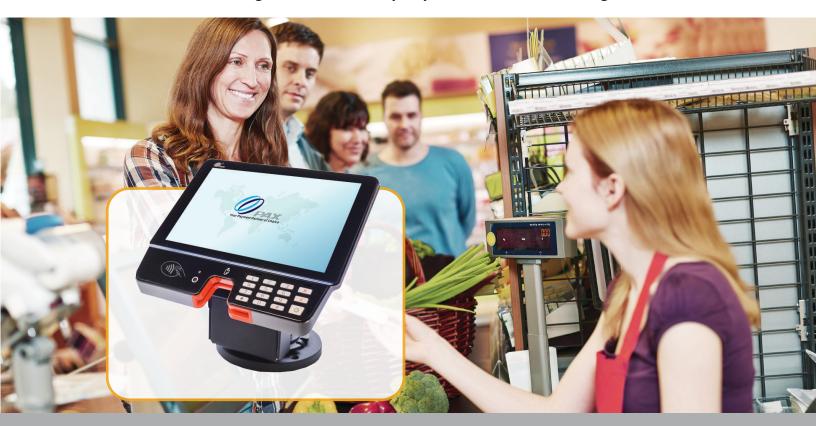

### High-performance SmartTablet for Payment

The Aries8 SmartTablet is a flexible, new Retail PIN-Pad that combines the features and ergonomics of current tablet technology with superior durability that retailers require for secure, customer activated payment devices. The vibrant 8" high-resolution display with capacitive touch screen, integrated physical keypad, dedicated contactless area, hybrid card reader, and integrated camera, seamlessly support a flexible payment experience including touch-free payment schemas such as those based on QR codes. Wireless communication is provided by the tablet, and wired communications for interfacing with local POS systems by an Integrated Communications Plate – which also allows fitting the Aries8 onto industry stands. PCI certified for both standard and unattended use, superior liquid resistant design and having advanced safety certifications for installation in hazardous material environments, the Aries8 SmartTablet can be integrated into virtually any retail environment, large and small alike.