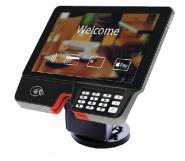

### High-performance SmartTablet for Payment

The Aries8 SmartTablet is a flexible, new Retail PIN-Pad that combines the features and ergonomics of current tablet technology with superior durability that retailers require for secure, customer activated payment devices. The vibrant 8" high-resolution display with capacitive touch screen, integrated physical keypad, dedicated contactless area, hybrid card reader, and integrated camera, seamlessly support a flexible payment experience including touch-free payment schemas such as those based on QR codes. Wireless communication is provided by the tablet, and wired communications for interfacing with local POS systems by an Integrated Communications Plate – which also allows fitting the Aries8 onto industry stands. PCI certified for both standard and unattended use, superior liquid resistant design and having advanced safety certifications for installation in hazardous material environments, the Aries8 SmartTablet can be integrated into virtually any retail environment, large and small alike.

#### MAIN FEATURES

PAXBiz® Powered By Android™

Fixed mount, customer-facing

8" (1280 x 800) HD IPS LCD touchscreen

Integrated Plate provides communication interfaces to POS

Dedicated Contactless area

Liquid (Spill) Resistant