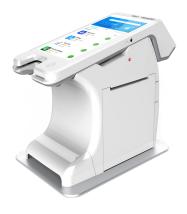

## BP60A

## Wireless Multi-Functional Base for A60

The BP60A is an in-store wireless printing and charging base for the A60 Smart Mobile solution. With the BP60A docking station, you can pair up to seven A60 terminals simultaneously for printing, charging, and additional peripherals for connectivity.

2-inch fast thermal printer, 3 in/sec

Bluetooth® wireless technology

nput: 100-240 VAC, 50Hz/60Hz Output: 9V/1A

2 Type-A USB 2.0

## ADDITIONAL SPECS **Printer Paper** Width: 2.28in Roll Diameter: 3.15in 1 Reset button; 1 paper door **Button** release button RS232 | LAN RJ45x1 (Ethernet, 10/100M) | **Peripheral** 2x Type-A USB | 5.5mm DC Jack x 1 9V/1A **Ports** Yellow: The device is ready | Green: Bluetooth **Indicators** wireless technology connection | Red: Error warning in printer Instructions | Warranty Card **Accessories** Color: White **Physical** $L \times W \times H$ (in): 6.3 x 4.7 x 5.8 **Appearance** Weight: 20.1oz Certifications FCC | IC