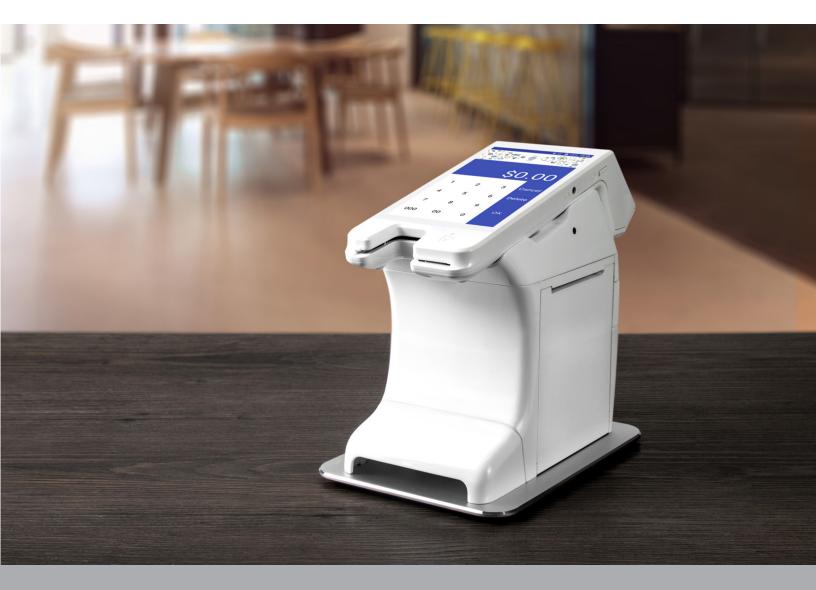

## BP60A

## Wireless Multi-Functional Base for A60

The BP60A is an in-store wireless printing and charging base for the A60 Smart Mobile solution. With the BP60A docking station, you can pair up to seven A60 terminals simultaneously for printing, charging, and additional peripherals for connectivity.

2-inch fast thermal printer, 3 in/sec

Bluetooth® wireless technology

nput: 100-240 VAC, 50Hz/60Hz Output: 9V/1A

2 Type-A USB 2.0

## ADDITIONAL SPECS **Printer Paper** Width: 2.28in Roll Diameter: 3.15in 1 Reset button; 1 paper door **Button** release button RS232 | LAN RJ45x1 (Ethernet, 10/100M) | **Peripheral** 2x Type-A USB | 5.5mm DC Jack x 1 9V/1A **Ports** Yellow: The device is ready | Green: Bluetooth **Indicators** wireless technology connection | Red: Error warning in printer Instructions | Warranty Card **Accessories** Color: White **Physical** $L \times W \times H$ (in): 6.3 x 4.7 x 5.8 **Appearance** Weight: 20.1oz Certifications FCC | IC