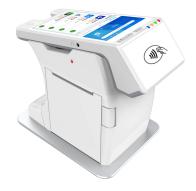

## BP60A

## Wireless Multi-Functional Base for A60

The BP60A is an in-store wireless printing and charging base for the A60 Smart Mobile solution. With the BP60A docking station, you can pair up to seven A60 terminals simultaneously for printing, charging, and additional peripherals for connectivity.

2-inch fast thermal printer, 3 in/sec

Bluetooth® wireless technology

nput: 100-240 VAC, 50Hz/60Hz Output: 9V/1A

2 Type-A USB 2.0

## ADDITIONAL SPECS **Printer Paper** Width: 2.28in Roll Diameter: 3.15in 1 Reset button; 1 paper door **Button** release button RS232 | LAN RJ45x1 (Ethernet, 10/100M) | **Peripheral** 2x Type-A USB | 5.5mm DC Jack x 1 9V/1A **Ports** Yellow: The device is ready | Green: Bluetooth **Indicators** wireless technology connection | Red: Error warning in printer Instructions | Warranty Card **Accessories** Color: White **Physical** $L \times W \times H$ (in): 6.3 x 4.7 x 5.8 **Appearance** Weight: 20.1oz Certifications FCC | IC